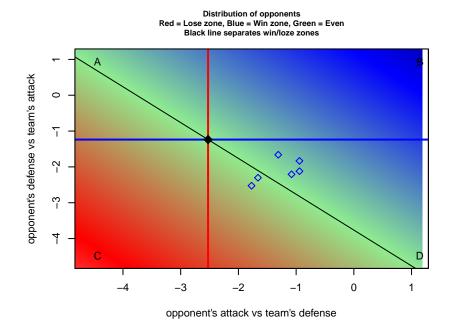

Blue line is smoothed change in attack strength. Red is smoothed change in defense strength.

average number of goals per game relative to expected

average number of goals per game relative to expected

olot. A=Neither has attack advantage, B=Opponent has both attack and defense advantage, C=Opponent has both attack and defense disadvantage, D=Both have