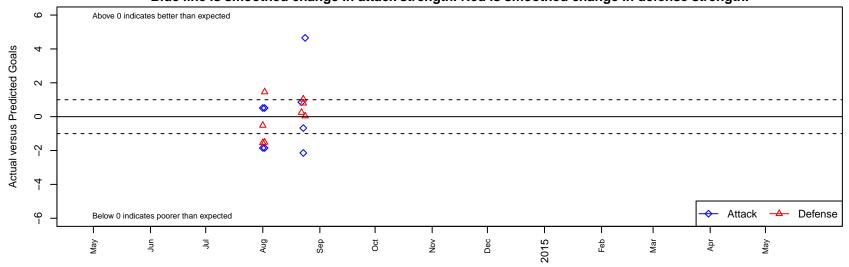

## **CWSA Meteors B03**

, B03 total strength=261 attack=0.29 defense=0.08 alt names used: CWSA Meteors Meteors Venues played: 2014 Cowlitz Kickoff BU11 2014 Summer Slam U11

CWSA Meteors B03

Dots are actual minus expected GF (blue circles) and GA (red triangles).

Blue line is smoothed change in attack strength. Red is smoothed change in defense strength.

average number of goals per game relative to expected

average number of goals per game relative to expected

olot. A=Neither has attack advantage, B=Opponent has both attack and defense advantage, C=Opponent has both attack and defense disadvantage, D=Both have