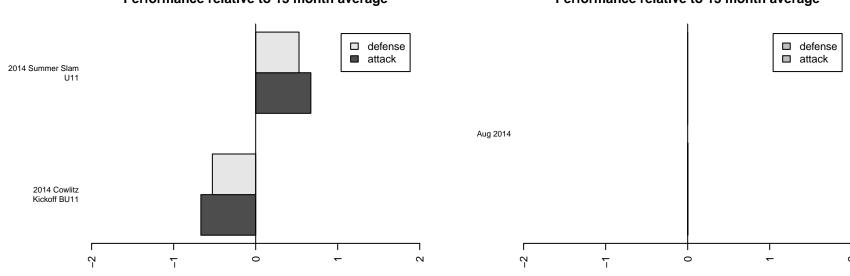

## **CWSA Meteors B03**

, B03 total strength=261 attack=0.29 defense=0.08 alt names used: CWSA Meteors Meteors Venues played: 2014 Cowlitz Kickoff BU11 2014 Summer Slam U11

CWSA Meteors B03

Dots are actual minus expected GF (blue circles) and GA (red triangles).