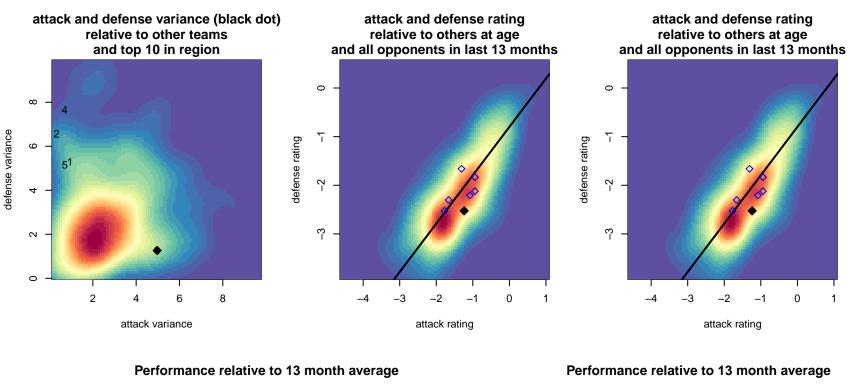

## **CWSA Meteors B03**

, B03 total strength=261 attack=0.29 defense=0.08 alt names used: CWSA Meteors Meteors Venues played: 2014 Cowlitz Kickoff BU11 2014 Summer Slam U11

CWSA Meteors B03

Dots are actual minus expected GF (blue circles) and GA (red triangles).